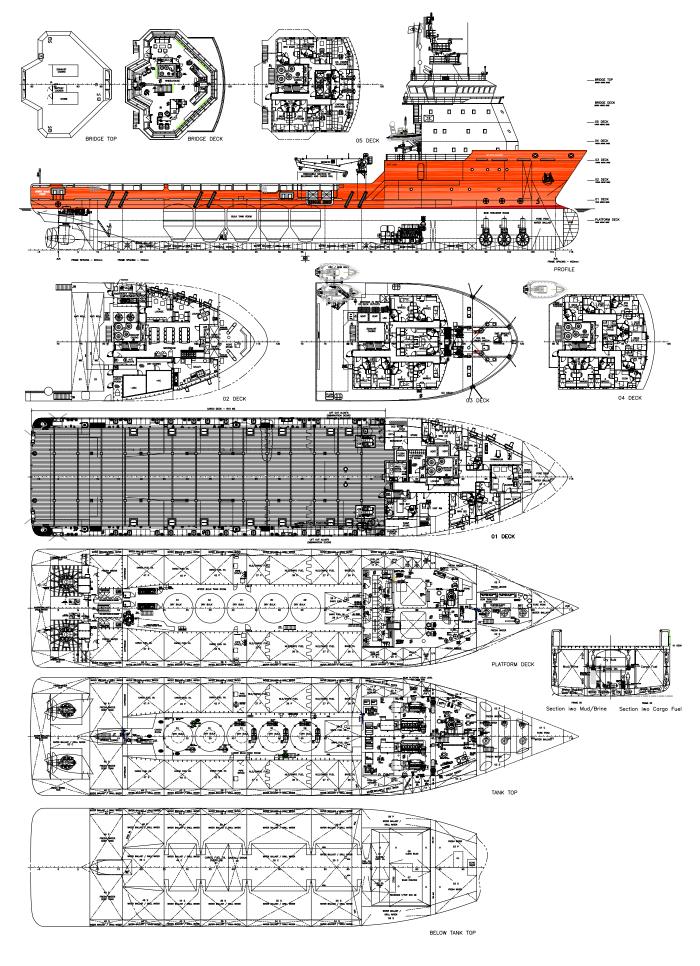

# OSD-IMT984(A) PLATFORM SUPPLY VESSEL

#### **GENERAL INFORMATION**

Vessel Type

Platform Supply Vessel DNV +1A1, Offshore Service Vessel -Supply, SPS, DYNPOS-AUTR, Fire Fighter I, Clean, SF, EO 84.65 m 75.70 m 18.00 m 7.60 m 6.30 m

# CAPACITIES

Draft Design

I O A

IBP

Beam

Depth

| Total Deck Area      | 810  | m <sup>2</sup>                   |
|----------------------|------|----------------------------------|
| Ships Fuel Oil       | 291  | m³ @ 96% Tank Volume             |
| Cargo Fuel Oil       | 764  | m <sup>3</sup> @ 96% Tank Volume |
| Potable Water        | 669  | m <sup>3</sup> @ 96% Tank Volume |
| NLS (Mud, Brine etc) | 731  | m³ @ 96% Tank Volume             |
| Base Oil             | 183  | m³ @ 96% Tank Volume             |
| Drill/Water Ballast  | 1700 | m³ @ 96% Tank Volume             |
| Dry Bulk             | 305  | m³ @ 96% Tank Volume             |
| Passive Anti-Roll    | 205  | m³ @ 100% Tank Volume            |

# ACCOMMODATION

Complement Accommodation 48 persons on board
14 off single en-suite cabins
13 off, 2-person en suite cabins
2 off, 4-person en suite cabins
Ships Office, Mess Room
Lounge, TV Lounge, Offices, Gym