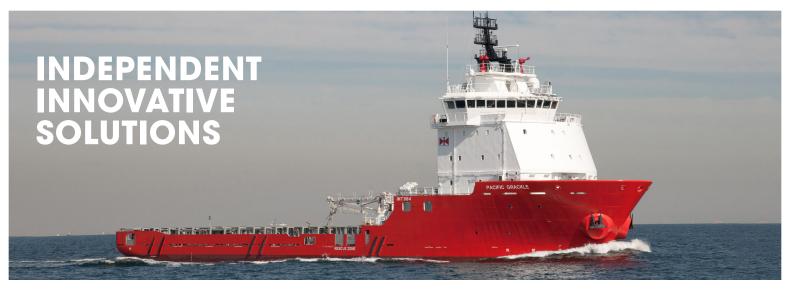

# OSD-IMT984(A) PLATFORM SUPPLY VESSEL

#### **GENERAL INFORMATION**

Vessel Type

Platform Supply Vessel DNV +1A1, Offshore Service Vessel -Supply, SPS, DYNPOS-AUTR, Fire Fighter I, Clean, SF, EO 84.65 m 75.70 m 18.00 m 7.60 m 6.30 m