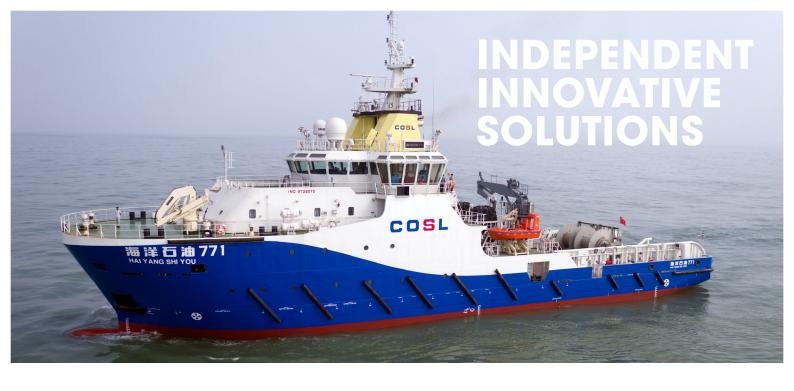

# OSD-IMT965 SEISMIC SUPPORT VESSEL

tonnes approximately

#### **GENERAL INFORMATION**

Vessel Type Seismic Support Class ★ CSA Offshore Supply Ship, Stand-by Ship, SPS, Ice Class B, Clean, PSPC(B), DP1, BWMS, FTP, GPR, In-Water Survey, ★CSM AUT-0 LO.A 64.96 m L.B.P 58.20 m Beam 16.00 m 7.50 m Depth Summer Load Draught 5.65 m Deadweight 1939 tonnes approximately Gross Tonnage 2661 tonnes approximately