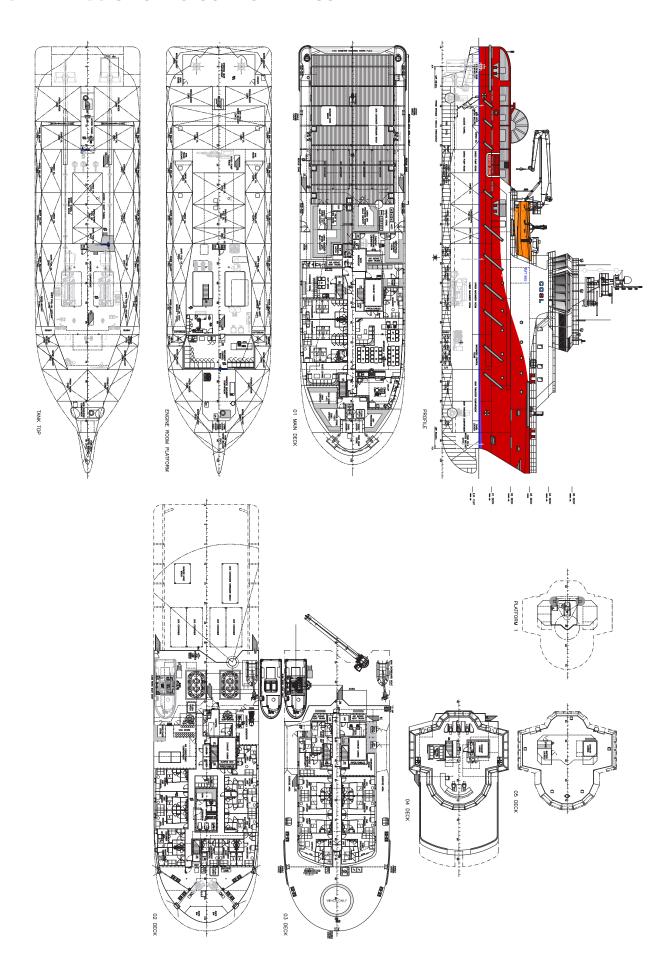

#### **GENERAL INFORMATION**

Vessel Type Seismic Support Class ★ CSA Offshore Supply Ship, Stand-by Ship, SPS, Ice Class B, Clean, PSPC(B), DP1, BWMS, FTP, GPR, In-Water Survey, ★CSM AUT-0 LO.A 64.96 m L.B.P 58.20 m Beam 16.00 m 7.50 m Depth Summer Load Draught 5.65 m Deadweight 1939 tonnes approximately Gross Tonnage 2661 tonnes approximately

# CAPACITIES

Net Tonnage

Total Deck Area 285  $m^2 (5 t/m^2)$ Deck Cargo 160 tonnes Cargo Oil 854 m<sup>3</sup> at 98% Dual Purpose (Cargo/Ships) 130 m<sup>3</sup> at 98% m³ at 98% Ships Fuel Oil 414 Fresh Water m³ at 100% 575 Ballast Water 1300 m³ at 100%

#### **ACCOMMODATION**

Complement 48 Maximum

Cabins 10x Single, 13x Double,

3x Four Berth

Accommodation Messroom, Lounge, Gym

Quiet Lounge, Hospital

### **HYBRID PROPULSION CONFIGURATION**

2х

Diesel Generators 2x 360 kWe @ 1500 rpm PTI Motor 2x 800 kW Electric Motor Gearbox 2х Horizontal Reduction with PTI/PTO Main Propulsion CPP/Nozzles 2x Emergency Generator 140 kWe Diesel Generator ٦x Bow Thruster 650 kW ٦x Stern Thruster ٦x 450 kW Rudders Independent High Lift Flap Type 2x Trial Speed 13.0 knots Bollard Pull 66 tonnes

#### **EQUIPMENT**

Main Engines

Streamer Winch ٦x Containerised Streamer Winch Tow Hook ٦x Quick Release Tow Hook SWI 70 t Electro-Hydraulic 5.0 t at 15.0 m Radius Deck Crane ٦x Fuel Hose Storage Reel 1x Capacity 210 m of 6" Hose Capstan ٦x 5 t pull @ 0-11 m/min Windlass 2х Cable Lifters, 2x Warp Heads 9.6 m Workboat, 2x Yokohama Fenders, Sundry Equipment Moon Tube, MOB & Davit