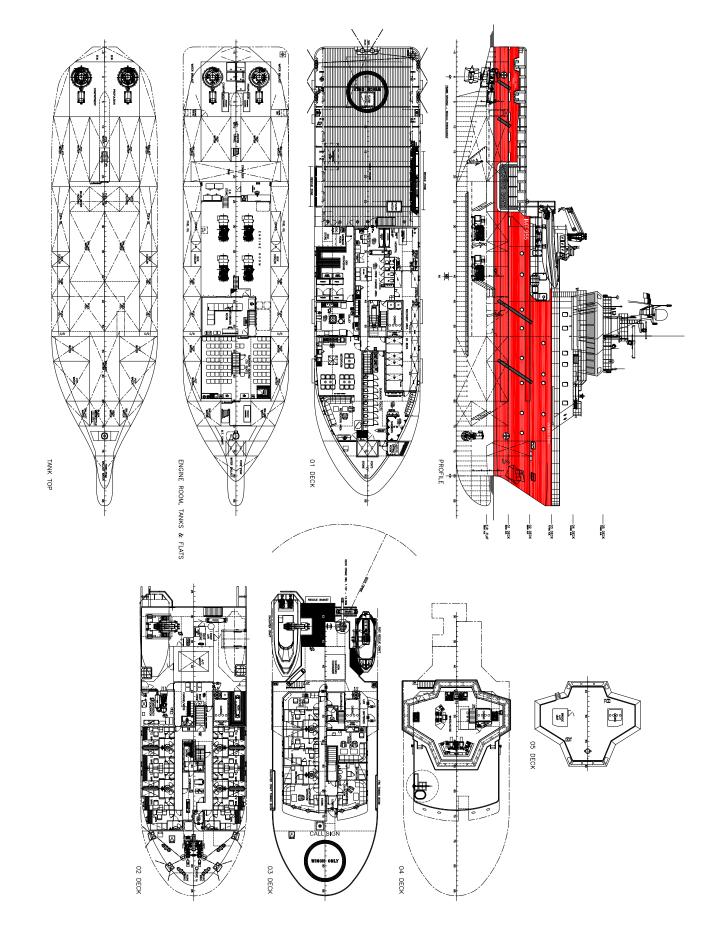

## OSD-IMT955 STANDBY SAFETY VESSEL

#### **GENERAL INFORMATION**

| Vessel Type       | Standby Safety Vessel       |  |  |
|-------------------|-----------------------------|--|--|
| Class             | Lloyds + 100 A1, + LMC, UMS |  |  |
| L.O.A             | 55.20 m                     |  |  |
| L.B.P             | 48.00 m                     |  |  |
| Beam              | 12.70 m                     |  |  |
| Rescue Draft      | 4.13 m                      |  |  |
| Summer Load Draft | 4.66 m                      |  |  |
| Deadweight        | 881 tonnes                  |  |  |
| Gross Tonnage     | 1433 tonnes                 |  |  |
| Net Tonnage       | 429 tonnes                  |  |  |
|                   |                             |  |  |

#### ACCOMMODATION

Cabins

Accommodation

15 en-suite single cabins,7 fitted with Pullman BerthsShips Office, Mess room,Recreation Room, SmokingRoom, Gymnasium, Sauna