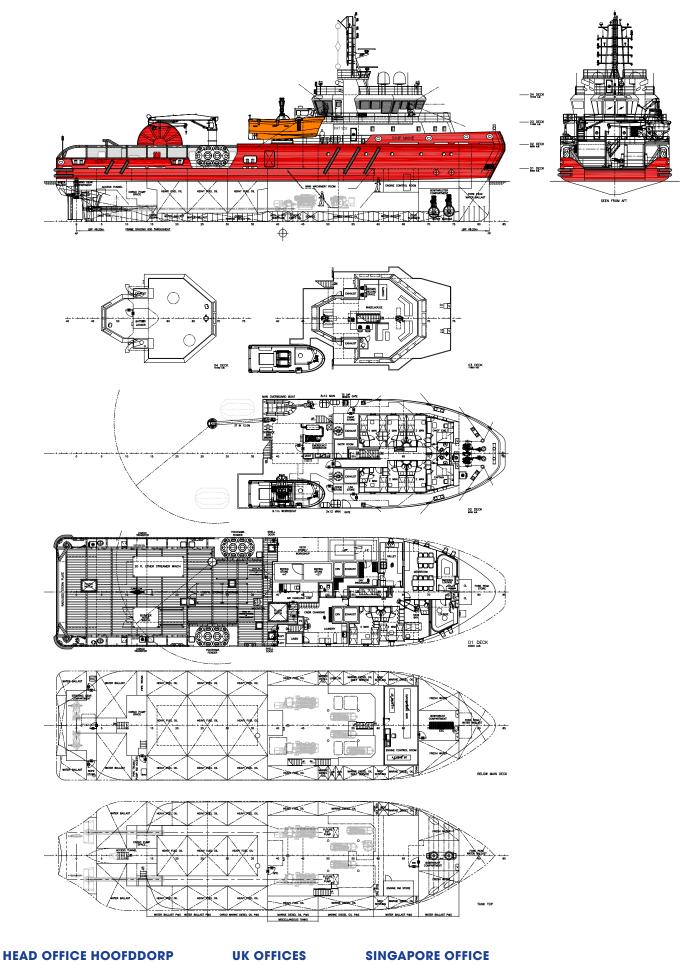

# OSD-IMT952 **50T BP SEISMIC SUPPORT VESSEL**

#### **GENERAL INFORMATION**

Vessel Type

L.O.A L.B.P Beam Depth Summer Load Draft Deadweight Gross Tonnage Net Tonnage

#### CAPACITIES

Total Deck Area Deck Cargo Heavy Fuel Oil (Cargo) Marine Diesel Oil (Cargo) Ships Fuel Oil Potable Water Ballast Water

#### ACCOMMODATION

Complement Cabins

Accommodation

| Seisii                            | lic support                 |  |  |  |
|-----------------------------------|-----------------------------|--|--|--|
| BV 1 ·                            | +Hull, +Mach + AUT UMS,     |  |  |  |
| Supp                              | ly Vessel/Tug/Supply at Sea |  |  |  |
| for Seismic Support, Unrestricted |                             |  |  |  |
| Navię                             | gation                      |  |  |  |
| 53.80 m                           |                             |  |  |  |
| 49.20 m                           |                             |  |  |  |
| 13.00                             | m                           |  |  |  |
| 6.30                              | m                           |  |  |  |
| 4.80                              | m                           |  |  |  |
| 1290                              | tonnes                      |  |  |  |
| 1324                              | tonnes approx.              |  |  |  |
| 397                               | tonnes approx.              |  |  |  |
|                                   |                             |  |  |  |

#### **HYBRID PROPULSION CONFIGURATION**

| Main Engines        | 2x   | 1193 kW @ 1800 rpm              |
|---------------------|------|---------------------------------|
| Diesel Generators   | Зx   | 550 kW @ 1800 rpm               |
| PTI Motor           | 2x   | 350 kW Electric Motor           |
| Gearbox             | 2x   | Vertical Reduction with PTI/PTO |
| Main propulsion     | 2x   | CPP/Nozzles                     |
| Emergency generator | ٦x   | 99 kW Diesel Generator          |
| Thrusters           | 2x   | 300 kW Bow Thruster             |
| Rudders             | 2x   | Independent Flap Type           |
| Trial Speed         | 12.0 | ) knots in Diesel-Mech mode     |
| Bollard Pull        | 50   | tonnes                          |
|                     |      |                                 |
|                     |      |                                 |

### EQUIPMENT

| Streamer Winch         |
|------------------------|
| Towhook                |
| Deck Crane             |
| Fuel Hose Storage Reel |
| Capstan/Mooring        |

- 1x Capacity 8800 m of 52 mm Streamer
- 1x Quick Release Towhook SWL70 †
- 1x Electro-Hydraulic 3.0 t at 12.0 m radius
- 1x Capacity 210 m of 4 inch Hose
  - 2x 5 t, 40 m of 20 mm wire
  - 10 t pull @ 0-11 m/min 1x
  - 2x cable lifters
  - 2x warp heads