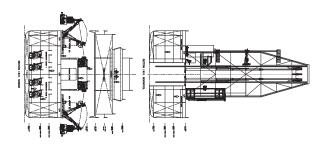

# WELL INTERVENTION EQUIPMENT

MHS & RLWI Tower with supporting functions for Top Hole Drilling, P&A, XT deployment/recovery and Riserless Well Intervention operations such as Coiled Tubing and wireline operations

## **DECK EQUIPMENT**

Subsea Crane 150 t  $\,$  SWL active heave compensated to 3000 m  $\,$ 

Deck Crane 50 tonnes
Moonpool 8.0 m x 8.0 m

ROV Equipment ROV handling crane in hangar

ROV LARS system on Port and Starboard sides ROV hangar with roller shutter doors

#### **MACHINERY**

Main Engines 6x Diesel Generators, 4000 kW @ 750 rpm ea.

Propulsion Units 2x 3500 kW Azimuth Thrusters. 3.5 m prop. dia.

1x 2800 kW Stern Tunnel Thruster
1x 2800 kW Bow Tunnel Thruster

## **DIMENSIONS AND PERFORMANCE**

L.O.A 140.00 m L.B.P 131.80 m

Beam 30.00 m (moulded)
Depth 12.50 m (moulded)
Draft Design 7.50 m (moulded)
Draught Max 8.25 m (moulded)
Service Speed 12 knots (approx.)
Dynamic Positioning DP2 (DP3 optional)