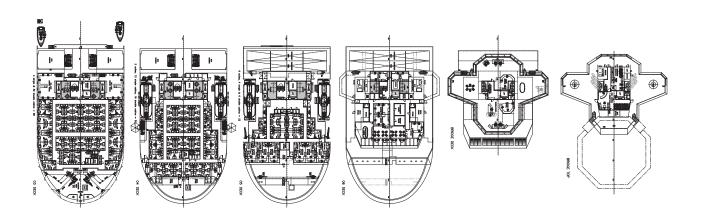

# **ACCOMMODATION**

Complement 142 persons

Accommodation 8 suites, 20 single cabins, 57 twin cabins

## **DECK EQUIPMENT**

Subsea Crane 150 t  $\,$  SWL active heave compensated to 3000 m  $\,$ 

Deck Crane 50 tonnes
Moonpool 8.0 m x 8.0 m

ROV Equipment ROV handling crane in hangar

ROV LARS system on Port and Starboard sides ROV hangar with roller shutter doors