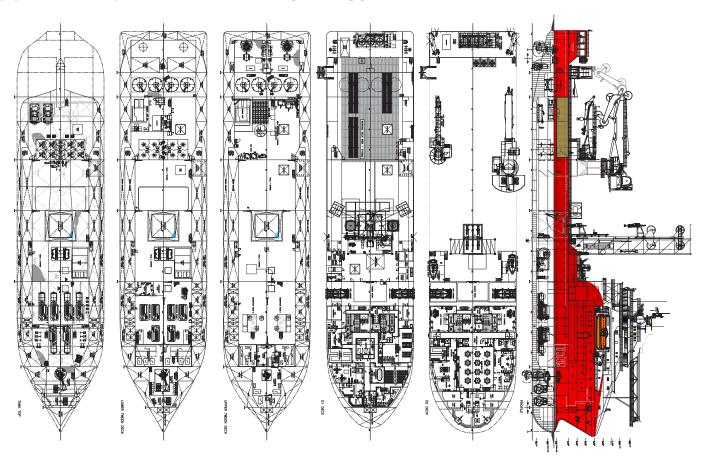

## **DECK EQUIPMENT**

Subsea Crane 150 t  $\,$  SWL active heave compensated to 3000 m  $\,$ 

Deck Crane 50 tonnes
Moonpool 8.0 m x 8.0 m

ROV Equipment ROV handling crane in hangar

ROV LARS system on Port and Starboard sides ROV hangar with roller shutter doors

# WELL INTERVENTION EQUIPMENT

MHS & RLWI Tower with supporting functions for Top Hole Drilling, P&A, XT deployment/recovery and Riserless Well Intervention operations such as Coiled Tubing and wireline operations