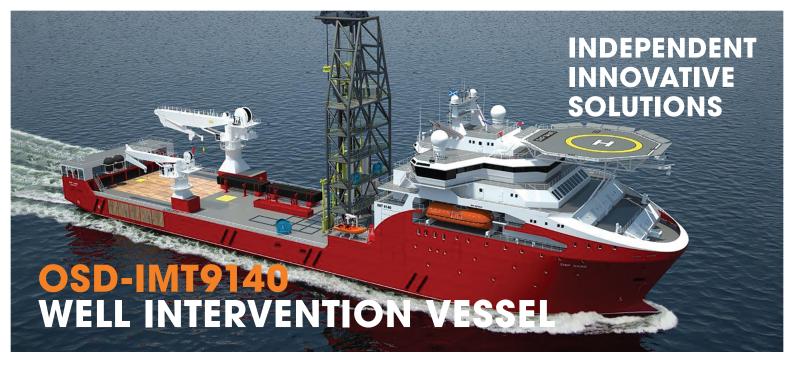

#### **GENERAL INFORMATION**

Basic Functions Well intervention and stimulation, IMR
Classification DNVGL +A1, Ship Shaped Well

assification DNVGL +A1, Ship Shaped Well

Intervention Unit 2, Strengthened

(DK), HL (2.2), EO

DYNPOS-AUTR, NAUT (OSV), Crane
HELDK, SF, SPS. LFL 1, DG (P), Ice C
BWM (T), Clean (Design Tier III)
Recyclable, COMF (V-2, C-2), BIS

## **DIMENSIONS AND PERFORMANCE**

L.O.A 140.00 m L.B.P 131.80 m

Beam 30.00 m (moulded)
Depth 12.50 m (moulded)
Draft Design 7.50 m (moulded)
Draught Max 8.25 m (moulded)
Service Speed 12 knots (approx.)
Dynamic Positioning DP2 (DP3 optional)

#### **CAPACITIES (APPROX.)**

Useable Work Deck Area 2100  $m^2$ Cement/Dry Bulk 270  $m^3$ Drill Water 2150  $m^3$ Fuel Oil 1750  $m^3$ Lubricating Oil 66  $m^3$ Fresh Water 1400 m<sup>3</su