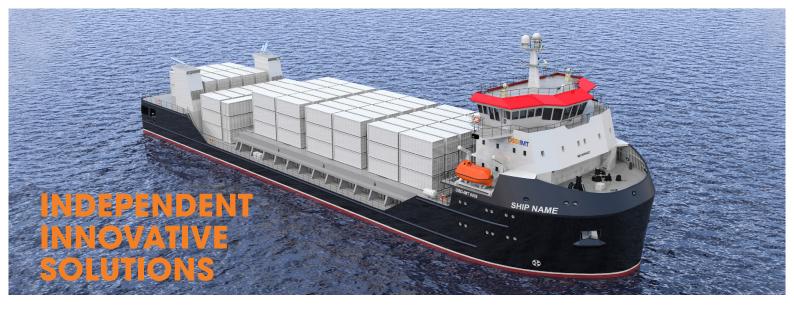

# OSD-IMT6008 MULTI-PURPOSE BULK CARRIER/CONTAINER FREIGHTER

#### PRINCIPAL CHARACTERISTICS

Vessel type

Limited draft vessel for transport
of general cargo (bulk, steel
coils, forest products, etc) and

containers in hold, over deck and over hold hatch covers

 LOA
 92.8 m

### CONTAINERS

In hold 72 TEU
On deck 158 TEU
Total 230 TEU