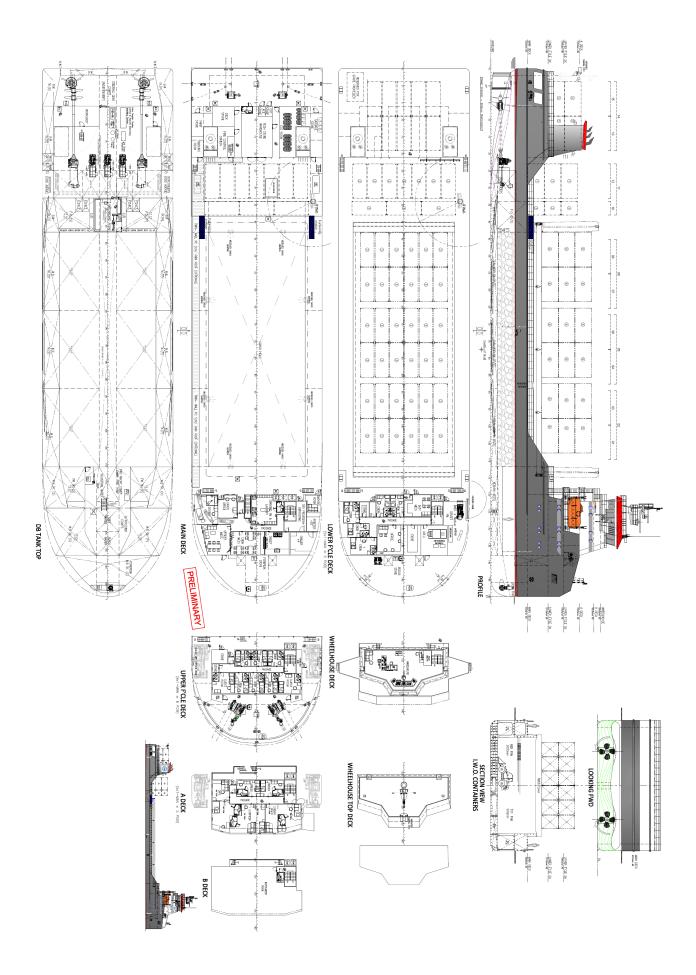

# OSD-IMT6008 MULTI-PURPOSE BULK CARRIER/CONTAINER FREIGHTER

#### PRINCIPAL CHARACTERISTICS

Vessel type

Limited draft vessel for transport
of general cargo (bulk, steel
coils, forest products, etc) and

containers in hold, over deck and over hold hatch covers

 LOA
 92.8 m

 Beam mld.
 23.0 m

 Depth mld.
 6.50 m

DWT @ draft 5200 t @ 4.25 m/6770 t @ 5.00 m Speed @ draft 10.5 kn @ 4.25 m (85% MCR)

#### **ACCOMMODATION**

Others aux mach

Complement 18 prsons

Captain/Chieff/Owner 3 single lux, ensuit
Senior officer/Visitor 4 single big, ensuit
Rating 11 single med, ensuit

Changeroom, Laundry, Provision rooms, Galley, Messroom, Lounges, Smoking room, Offices, Sickbay, etc.

#### **CAPACITIES**

Cargo Hold 4900 m³
Ballast water 4600 m³
Ships Oil Fuel 280 m³
Fresh Water 235 m³
Lub oil/Hyd oil 35 m³
Miscelaneous 160 m³
Cargo Deck Area 380 m³