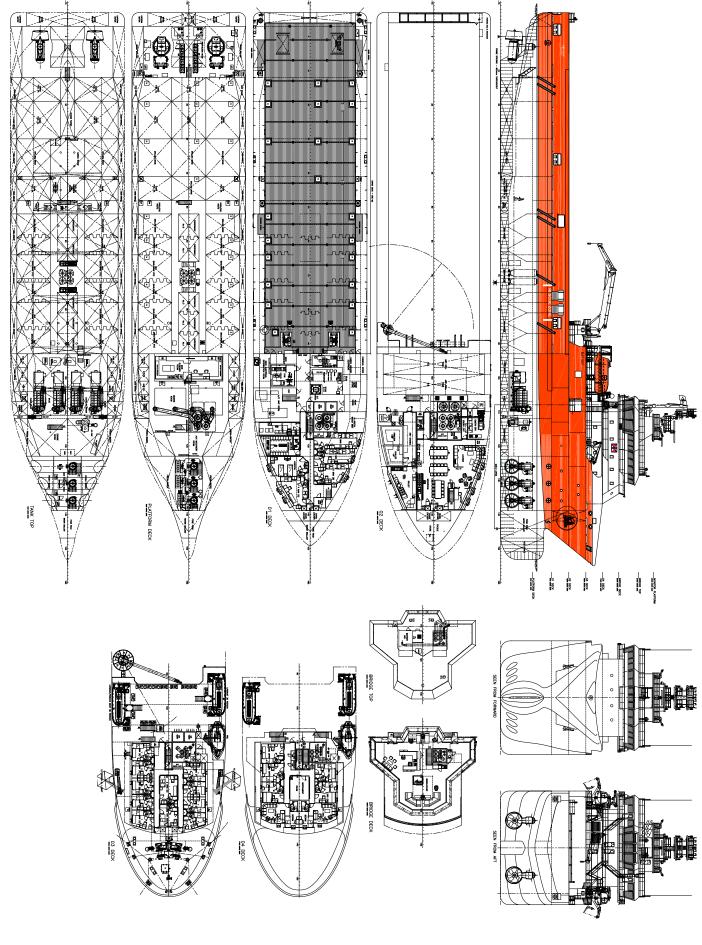

# OSD-IMT IMT997 PLATFORM SUPPLY VESSEL

# **GENERAL INFORMATION**

| Vessel Type  | Platform Supply Vessel                    |
|--------------|-------------------------------------------|
| Class        | DNV +1A1, Offshore Service Vessel -       |
|              | Supply, SPS, DYNPOS-AUTR, Fire Fighter I, |
|              | Clean, SF, EO                             |
| L.O.A        | 97.29 m                                   |
| L.B.P        | 86.55 m                                   |
| Beam         | 20.00 m                                   |
| Depth        | 9.00 m                                    |
| Draft Design | 6.40 m                                    |
|              |                                           |

# CAPACITIES

| Total Deck Area            | 930  | m² (           | 10t/5 t/m²)       |
|----------------------------|------|----------------|-------------------|
| Deck Cargo                 | 2500 | †              |                   |
| Fuel Oil                   | 1262 | m <sup>3</sup> | @ 96% Tank Volume |
| Potable Water              | 704  | m <sup>3</sup> | @ 96% Tank Volume |
| NLS (Mud, Brine, Base Oil) | 1727 | m <sup>3</sup> | @ 96% Tank Volume |
| Drilling Brine             | 992  | m <sup>3</sup> | @ 96% Tank Volume |
| Drill Water                | 367  | m <sup>3</sup> | @ 96% Tank Volume |
| Water Ballast              | 734  | m <sup>3</sup> | @ 96% Tank Volume |
| Dry Bulk                   | 369  | m <sup>3</sup> | @ 96% Tank Volume |
| Passive Anti-Roll          | 380  | m <sup>3</sup> | @ 96% Tank Volume |

#### ACCOMMODATION

Complement Accommodation

# persons on board 15 off single en-suite cabins, 3 off, 2-person en suite cabins, 4 off, 4-person en suite cabins Ships Office, Mess Room Lounge, Offices, Gym

# **PROPULSION CONFIGURATION**

| FROFULSION CONTINU       | KAIIC |                                    |  |  |
|--------------------------|-------|------------------------------------|--|--|
| Main Generators          | 4 x   | MaK 6L27/38 Diesel Engines driving |  |  |
|                          | 4 x   | Converteam generators.             |  |  |
| Output:                  | 1900  | kW(e) @ 720 rpm. 690/3/60          |  |  |
| Emergency / Harbour Gen. | 1 x   | MAN D2876 LF201 Diesel Engine      |  |  |
|                          | 1 x   | Newage Stamford HCM 534C           |  |  |
| Output:                  | 340   | kW(e) @1800rpm 440/3/60            |  |  |
| Voltage                  | 690   | V/3Ph /60 Hz                       |  |  |
| Propulsion Units         | 2 x   | 2500 kW Azimuth Propellers         |  |  |
| Thrusters                | 3 х   | 965kW Bow Tunnel Thrusters         |  |  |
| Service Speed            | 14.00 | Knots                              |  |  |
| Economic speed           | 11.00 | Knots                              |  |  |
| Manoeuvrability          | DP&   | DP & Joystick                      |  |  |
| Reference Systems        | 2 x   | DGPS, 1 x Cyscan Laser             |  |  |
|                          |       | Reference System                   |  |  |
| EQUIPMENT                |       |                                    |  |  |
| Tugger Winches           | 2 x   | Electric Driven Tugger Winches     |  |  |
|                          |       | 10t pull @ 0-20m/min               |  |  |
| Capstan Mooring          | 2 x   | Hydraulic Driven Capstans.         |  |  |
|                          |       | 10t pull @ 0-20m/min.              |  |  |
| Windlass / Mooring       | 2 x   | Electric Windlass / Mooring Winch. |  |  |
|                          |       | 12t pull @ 0-12m/min, 2 cable      |  |  |
|                          |       | lifters, 2 x warp heads            |  |  |
| LIFE SAVING              | 1     |                                    |  |  |
| LIFE SAVING              | 1 x   | SOLAS approved Fast Rescue         |  |  |
|                          | 0.11  | Boat for 10 persons                |  |  |
|                          | 2 x   | totally enclosed lifeboats, each   |  |  |
|                          |       | suitable for 38 persons            |  |  |

# **OSD-IMT IMT997 PLATFORM SUPPLY VESSEL**