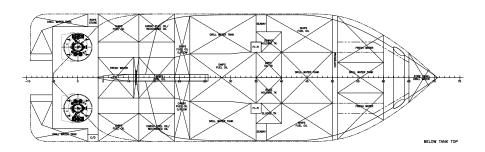

### CAPACITIES

Clear Deck Area: 220 m<sup>2</sup> Ships Fuel Oil: 575 m<sup>3</sup>

Ships Fuel Oil:575 m³ at 98%Cargo Fuel Oil:100 m³ at 98%Fresh Water:260 m³ at 100%Recovered Oil:100 m³ at 98%

Drill Water: 330 m<sup>3</sup>