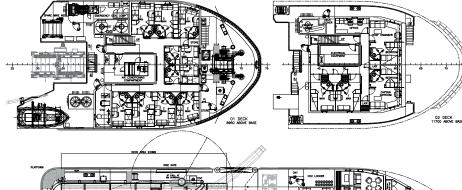

# **ACCOMMODATION**

Complement: 22 Persons

Cabins: 4 x Single, 9 x Double

Accommodation: Mess room, Lounge, Smoking Lounge,

Gym, Laundry, Galley, Office