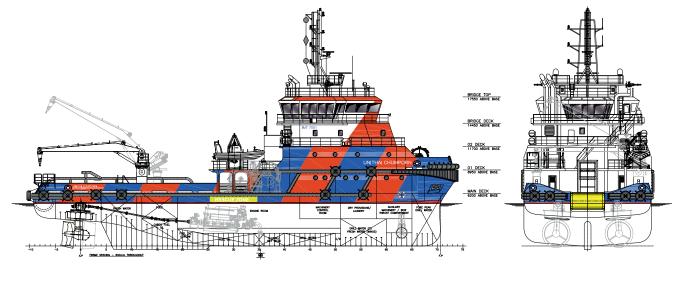

#### PRINCIPAL CHARACTERISTICS

 Vessel Type:
 M.O.T.T

 Class:
 BV

 LOA:
 49.98 m

 LBP:
 42.35 m

 Beam:
 15.0 m

 Depth:
 6.2 m

 Design Draught:
 5.0 m

#### DIESEL ELECTRIC PROPULSION CONFIGURATION

Propeller: 2.70 m, 4 blades
Azimuthing Units: 2 x 2353 kW

Emergency Generator: 1 x 165 kW @ 1500 rpm
Bow Thruster: 1 x 350 kW @ 1450 rpm
Trial Speed: 13.0 kts @ 4.5m Draught

# **DECK EQUIPMENT**

Capstan: 2 x 5 tonnes SWL @12m/min
Tugger Winch: 2 x 10 tonnes SWL @15m/min

Anchor Handling Winch: Towing Drum - 150t Pull

Brake holding: 225 tonnes with 1200m x 54mm SWR

Bow Towing Winch: 30 tonnes Pull @ 9m/min

5 tonnes Pull @ 30m/min

Brake holding: 220 tonnes

Fixed Boom Crane: 5 tonnes at 12m Radius Stbd side
Knuckle Boom Crane: 5 tonnes at 6m Radius Port side

Fire Fighting System: Class 1 Fire Fighting