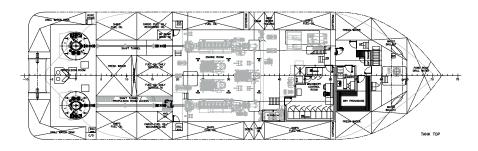

### CAPACITIES

Clear Deck Area: 220 m<sup>2</sup> Ships Fuel Oil: 575 m<sup>3</sup>

Ships Fuel Oil:575 m³ at 98%Cargo Fuel Oil:100 m³ at 98%Fresh Water:260 m³ at 100%Recovered Oil:100 m³ at 98%

Drill Water: 330 m<sup>3</sup>

#### DIESEL ELECTRIC PROPULSION CONFIGURATION

Propeller: 2.70 m, 4 blades
Azimuthing Units: 2 x 2353 kW

Emergency Generator: 1 x 165 kW @ 1500 rpm
Bow Thruster: 1 x 350 kW @ 1450 rpm
Trial Speed: 13.0 kts @ 4.5m Draught