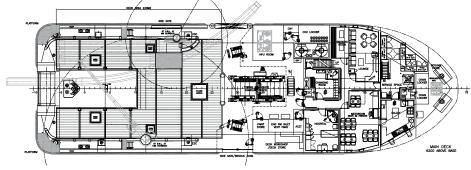

### CAPACITIES

Clear Deck Area: 220 m<sup>2</sup> Ships Fuel Oil: 575 m<sup>3</sup>

Ships Fuel Oil:575 m³ at 98%Cargo Fuel Oil:100 m³ at 98%Fresh Water:260 m³ at 100%Recovered Oil:100 m³ at 98%

Drill Water: 330 m<sup>3</sup>

# **ACCOMMODATION**

Complement: 22 Persons

Cabins: 4 x Single, 9 x Double

Accommodation: Mess room, Lounge, Smoking Lounge,

Gym, Laundry, Galley, Office

# **DECK EQUIPMENT**

Capstan: 2 x 5 tonnes SWL @12m/min
Tugger Winch: 2 x 10 tonnes SWL @15m/min

Anchor Handling Winch: Towing Drum - 150t Pull

Brake holding: 225 tonnes with 1200m x 54mm SWR

Bow Towing Winch: 30 tonnes Pull @ 9m/min

5 tonnes Pull @ 30m/min

Brake holding: 220 tonnes

Fixed Boom Crane: 5 tonnes at 12m Radius Stbd side
Knuckle Boom Crane: 5 tonnes at 6m Radius Port side

Fire Fighting System: Class 1 Fire Fighting

#### **CARGO PUMPS**

Fuel Oil: 1 x 60 m<sup>3</sup>/hr @ 9 bar