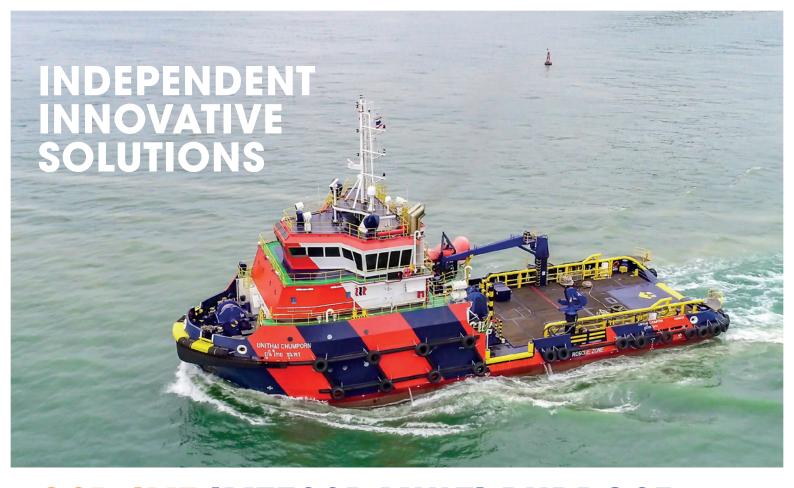

# OSD-IMT IMT7001 MULTI-PURPOSE UTILITY VESSEL

#### PRINCIPAL CHARACTERISTICS

 Vessel Type:
 M.O.T.T

 Class:
 BV

 LOA:
 49.98 m

 LBP:
 42.35 m

 Beam:
 15.0 m

 Depth:
 6.2 m

 Design Draught:
 5.0 m

### CAPACITIES

Clear Deck Area: 220 m<sup>2</sup> Ships Fuel Oil: 575 m<sup>3</sup>

Ships Fuel Oil:575 m³ at 98%Cargo Fuel Oil:100 m³ at 98%Fresh Water:260 m³ at 100%Recovered Oil:100 m³ at 98%

Drill Water: 330 m<sup>3</sup>

# **ACCOMMODATION**

Complement: 22 Persons

Cabins: 4 x Single, 9 x Double

Accommodation: Mess room, Lounge, Smoking Lounge,

Gym, Laundry, Galley, Office

#### DIESEL ELECTRIC PROPULSION CONFIGURATION

Propeller: 2.70 m, 4 blades
Azimuthing Units: 2 x 2353 kW

Emergency Generator: 1 x 165 kW @ 1500 rpm
Bow Thruster: 1 x 350 kW @ 1450 rpm
Trial Speed: 13.0 kt